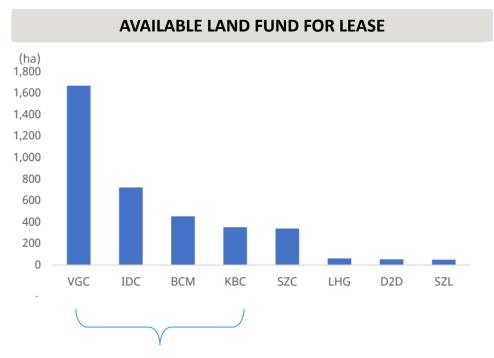

ctory | Tina Solar Wafer                      | Yen Binh Industrial<br>Park, Thai Nguyen             | 275 million USD       |
| High-class fabric factory LOUVRE                        | Libra<br>International<br>Investment  | Thanh Cong<br>Industrial Park, Tay<br>Ninh           | 210 million USD       |
| Coca Cola Vietnam Factory                               | Coca – cola<br>Vietnam                | Phu An Thanh<br>Industrial Park,<br>Long An          | 136 million USD       |

#### TOP INDUSTRIAL PARKS ATTRACTED FDI PROJECTS

- VSIP Hai Phong Industrial Park (Hai Phong)
- Hoa Phu Industrial Park (Phase2) (Vinh Long)
- Van Trung Industrial Park (Bac Giang)



Source: SEIKO IDEAS Compiled from HOUSELINK's industrial real estate report

#### **INDUSTRIAL REAL ESTATE DEMAND IN 2023**







Mostly concentrated in the North - South Key Economic Region

Source: SEIKO IDEAS Compiled from HOUSELINK's industrial real estate report





Address: 5F, AChau Bldg, 24 Linh Lang Str., Ba Dinh Dist., Hanoi

Ref.Office 8F Wework, Ocean Gate Building, 3-7-1 Minatomirai, Nishi ward, Yokohama Kanagawa, Japan 220-0012



Office phone:

+8424-6275-5426

+8424-6273-6989



Email:

info@seiko-ideas.com