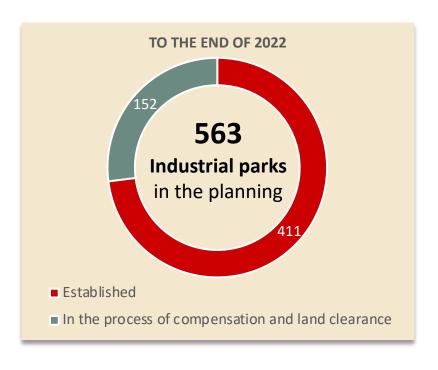

#### INDUSTRIAL REAL ESTATE GROWTH THROUGH THE YEARS

**DISTRIBUTION** 

**411**INDUSTRIAL PARKS

139,480 ha