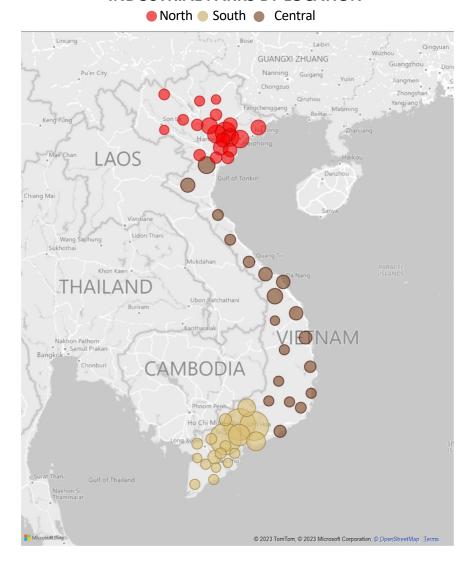

#### **INDUSTRIAL PARKS BY LOCATION**

#### **INDUSTRIAL REAL ESTATE DEMAND IN 2023**

Mostly concentrated in the North - South Key Economic Region

Source: SEIKO IDEAS Compiled from HOUSELINK's industrial real estate report

Address: 5F, AChau Bldg, 24 Linh Lang Str., Ba Dinh Dist., Hanoi