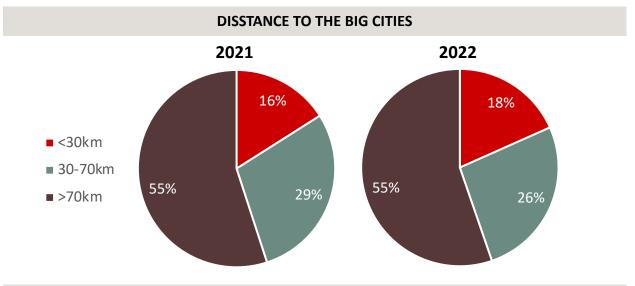

# INDUSTRIAL REAL ESTATE MARKET UPDATE

05/2023

# TABLE OF CONTENT



**INDUSTRIAL REAL ESTATE TRENDS** 

#### INDUSTRIAL REAL ESTATE GROWTH THROUGH THE YEARS







**DISTRIBUTION** 

**411**INDUSTRIAL PARKS



139,480 ha



#### **INDUSTRIAL PARKS BY LOCATION**



#### INDUSTRIAL PARK INFRASTRUCTURE









#### SUPPLY AND RENTAL PRICE









# **INDUSTRIAL REAL ESTATE TRENDS**









# **OUTSTANDING LICENSED FDI PROJECTS IN 2022**

#### TOP BIG PROJECTS INVESTED IN INDUSTRIAL PARKS

| PROJECT'S NAME                                          | INVESTOR                              | LOCATION                                             | INVESTMENT<br>CAPITAL |
|---------------------------------------------------------|---------------------------------------|------------------------------------------------------|-----------------------|
| LEGO Factory                                            | LEGO<br>Corporation                   | VSIP III Industrial<br>Park, Binh Duong              | 1 billion USD         |
| Mở rộng nhà máy Samsung Electro – Mechanics Thai Nguyen | Samsung Ele