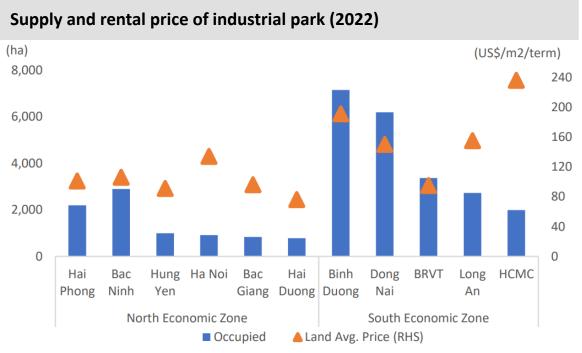

# INDUSTRIAL REAL ESTATE MARKET UPDATE

05/2023

# TABLE OF CONTENT



**INDUSTRIAL REAL ESTATE TRENDS** 

#### INDUSTRIAL REAL ESTATE GROWTH THROUGH THE YEARS







**DISTRIBUTION** 

**411**INDUSTRIAL PARKS



139,480 ha



#### **INDUSTRIAL PARKS BY LOCATION**



#### INDUSTRIAL PARK INFRASTRUCTURE









#### SUPPLY AND RENTAL PRICE









# **INDUSTRIAL REAL ESTATE TRENDS**









# **OUTSTANDING LICENSED FDI PROJECTS IN 2022**

#### TOP BIG PROJECTS INVESTED IN INDUSTRIAL PARKS

| PROJECT'S NAME                                          | INVESTOR                              | LOCATION                                             | INVESTMENT<br>CAPITAL |
|---------------------------------------------------------|---------------------------------------|------------------------------------------------------|-----------------------|
| LEGO Factory                                            | LEGO<br>Corporation                   | VSIP III Industrial<br>Park, Binh Duong              | 1 billion USD         |
| Mở rộng nhà máy Samsung Electro – Mechanics Thai Nguyen | Samsung Electro  – Mechanics  Vietnam | Yen Binh Indu