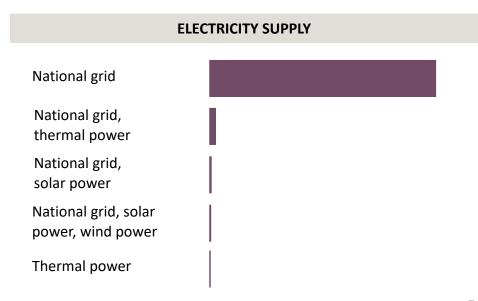

# INDUSTRIAL REAL ESTATE MARKET UPDATE

05/2023

# TABLE OF CONTENT



**INDUSTRIAL REAL ESTATE TRENDS** 

#### INDUSTRIAL REAL ESTATE GROWTH THROUGH THE YEARS







**DISTRIBUTION** 

**411**INDUSTRIAL PARKS



139,480 ha



#### **INDUSTRIAL PARKS BY LOCATION**



#### INDUSTRIAL PARK INFRASTRUCTURE









#### SUPPLY AND RENTAL PRICE









# **INDUSTRIAL REAL ESTATE TRENDS**









# **OUTSTANDING LICENSED FDI PROJECTS IN 2022**

#### TOP BIG PROJECTS INVESTED IN INDUSTRIAL PARKS

| PROJECT'S NAME                                          | INVESTOR                              | LOCATION                                             | INVESTMENT<br>CAPITAL |
|---------------------------------------------------------|---------------------------------------|------------------------------------------------------|-----------------------|
| LEGO Factory                                            | LEGO<br>Corporation                   | VSIP III Industrial<br>Park, Binh Duong              | 1 billion USD         |
| Mở rộng nhà máy Samsung Electro – Mechanics Thai Nguyen | Samsung Electro