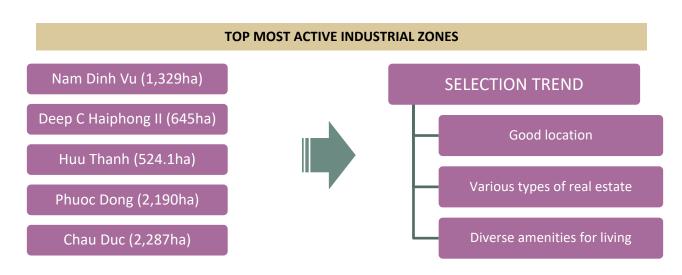

#### TOP INDUSTRIAL PARKS ATTRACTED FDI PROJECTS

- VSIP Hai Phong Industrial Park (Hai Phong)
- Hoa Phu Industrial Park (Phase2) (Vinh Long)
- Van Trung Industrial Park (Bac Giang)

Source: SEIKO IDEAS Compiled from HOUSELINK's industrial real estate report