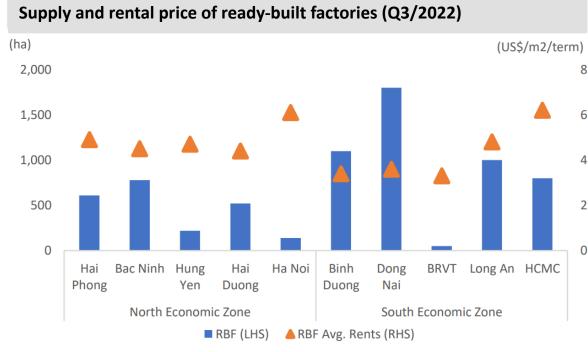

# INDUSTRIAL REAL ESTATE MARKET UPDATE

05/2023

# TABLE OF CONTENT



**INDUSTRIAL REAL ESTATE TRENDS** 

#### INDUSTRIAL REAL ESTATE GROWTH THROUGH THE YEARS







**DISTRIBUTION** 

**411**INDUSTRIAL PARKS



139,480 ha



#### **INDUSTRIAL PARKS BY LOCATION**



#### INDUSTRIAL PARK INFRASTRUCTURE









#### SUPPLY AND RENTAL PRICE









# **INDUSTRIAL REAL ESTATE TRENDS**









# **OUTSTANDING LICENSED FDI PROJECTS IN 2022**

#### TOP BIG PROJECTS INVESTED IN INDUSTRIAL PARKS

| PROJECT'S NAME                                          | INVESTOR                              | LOCATION                                             | INVESTMENT<br>CAPITAL |
|---------------------------------------------------------|---------------------------------------|------------------------------------------------------|-----------------------|
| LEGO Factory                                            | LEGO<br>Corporation                   | VSIP III Industrial<br>Park, Binh Duong              | 1 billion USD         |
| Mở rộng nhà máy Samsung Electro – Mechanics Thai Nguyen | Samsung Electro  – Mechanics  Vietnam | Yen Binh Indust