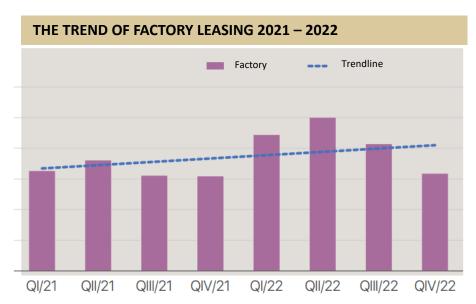

#### **INDUSTRIAL REAL ESTATE DEMAND IN 2023**

Mostly concentrated in the North - South Key Economic Region

Source: SEIKO IDEAS Compiled from HOUSELINK's industrial real estate report

Address: 5F, AChau Bldg, 24 Linh Lang Str., Ba Dinh Dist., Hanoi