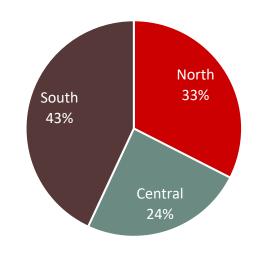

# INDUSTRIAL REAL ESTATE MARKET UPDATE

05/2023

# TABLE OF CONTENT



**INDUSTRIAL REAL ESTATE TRENDS** 

#### INDUSTRIAL REAL ESTATE GROWTH THROUGH THE YEARS







**DISTRIBUTION** 

**411**INDUSTRIAL PARKS



139,480 ha



#### **INDUSTRIAL PARKS BY LOCATION**



#### INDUSTRIAL PARK INFRASTRUCTURE









#### SUPPLY AND RENTAL PRICE









# **INDUSTRIAL REAL ESTATE TRENDS**









# **OUTSTANDING LICENSED FDI PROJECTS IN 2022**

#### TOP BIG PROJECTS INVESTED IN INDUSTRIAL PARKS

| PROJECT'S NAME                                          | INVESTOR                              | LOCATION                                             | INVESTMENT<br>CAPITAL |
|---------------------------------------------------------|---------------------------------------|------------------------------------------------------|-----------------------|
| LEGO Factory                                            | LEGO<br>Corporation                   | VSIP III Industrial<br>Park, Binh Duong              | 1 billion USD