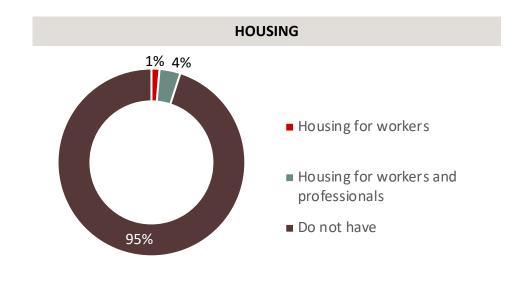

# INDUSTRIAL REAL ESTATE MARKET UPDATE

05/2023

# TABLE OF CONTENT



**INDUSTRIAL REAL ESTATE TRENDS** 

#### INDUSTRIAL REAL ESTATE GROWTH THROUGH THE YEARS







**DISTRIBUTION** 

**411**INDUSTRIAL PARKS



139,480 ha



#### **INDUSTRIAL PARKS BY LOCATION**



#### INDUSTRIAL PARK INFRASTRUCTURE









#### SUPPLY AND RENTAL PRICE









# **INDUSTRIAL REAL ESTATE TRENDS**









# **OUTSTANDING LICENSED FDI PROJECTS IN 2022**

#### TOP BIG PROJECTS INVESTED IN INDUSTRIAL PARKS

| PROJECT'S NAME                                          | INVESTOR                              | LOCATION                                             | INVESTMENT<br>CAPITAL |
|---------------------------------------------------------|---------------------------------------|------------------------------------------------------|-----------------------|
| LEGO Factory                                            | LEGO<br>Corporation                   | VSIP III Industrial<br>Park, Binh Duong              | 1 billion USD         |
| Mở rộng nhà máy Samsung Electro – Mechanics Thai Nguyen | Samsung Electro