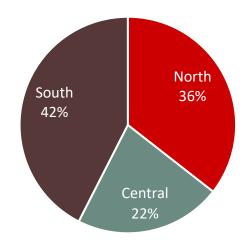

# INDUSTRIAL REAL ESTATE MARKET UPDATE

05/2023

# TABLE OF CONTENT



**INDUSTRIAL REAL ESTATE TRENDS** 

#### INDUSTRIAL REAL ESTATE GROWTH THROUGH THE YEARS







**DISTRIBUTION** 

**411**INDUSTRIAL PARKS



139,480 ha



#### **INDUSTRIAL PARKS BY LOCATION**



#### INDUSTRIAL PARK INFRASTRUCTURE









#### SUPPLY AND RENTAL PRICE









# **INDUSTRIAL REAL ESTATE TRENDS**









# **OUTSTANDING LICENSED FDI PROJECTS IN 2022**

#### TOP BIG PROJECTS INVESTED IN INDUSTRIAL PARKS

| PROJECT'S NAME                                          | INVESTOR                              | LOCATION                                             | INVESTMENT<br>CAPITAL |
|---------------------------------------------------------|---------------------------------------|------------------------------------------------------|-----------------------|
| LEGO Factory                                            | LEGO<br>Corporation                   | VSIP III Industrial<br>Park, Binh Duong              | 1