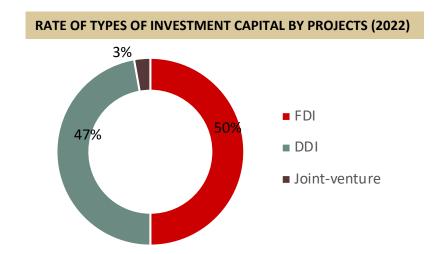

# INDUSTRIAL REAL ESTATE MARKET UPDATE

05/2023

# TABLE OF CONTENT



**INDUSTRIAL REAL ESTATE TRENDS** 

#### INDUSTRIAL REAL ESTATE GROWTH THROUGH THE YEARS







**DISTRIBUTION** 

**411**INDUSTRIAL PARKS



139,480 ha



#### **INDUSTRIAL PARKS BY LOCATION**



#### INDUSTRIAL PARK INFRASTRUCTURE









#### SUPPLY AND RENTAL PRICE









# **INDUSTRIAL REAL ESTATE TRENDS**









# **OUTSTANDING LICENSED FDI PROJECTS IN 2022**

#### TOP BIG PROJECTS INVESTED IN INDUSTRIAL PARKS

| PROJECT'S NAME                                          | INVESTOR                              | LOCATION                                             | INVESTMENT<br>CAPITAL |
|---------------------------------------------------------|---------------------------------------|------------------------------------------------------|-----------------------|
| LEGO Factory                                            | LEGO<br>Corporation                   | VSIP III Industrial<br>Park, Binh Duong              | 1 billion USD         |
| Mở rộng nhà máy Samsung Electro – Mechanics Thai Nguyen | Samsung Electro  – Mechanics  Vietnam | Yen Binh Industrial<br>Park, Thai Nguyen             |