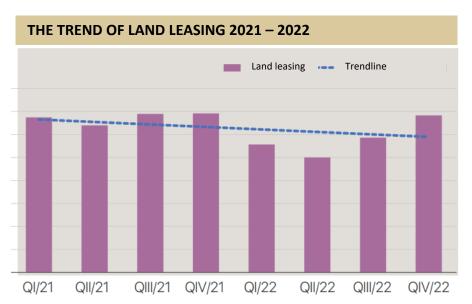

# INDUSTRIAL REAL ESTATE MARKET UPDATE

05/2023

# TABLE OF CONTENT



**INDUSTRIAL REAL ESTATE TRENDS** 

#### INDUSTRIAL REAL ESTATE GROWTH THROUGH THE YEARS







**DISTRIBUTION** 

**411**INDUSTRIAL PARKS



139,480 ha



#### **INDUSTRIAL PARKS BY LOCATION**



#### INDUSTRIAL PARK INFRASTRUCTURE









#### SUPPLY AND RENTAL PRICE









# **INDUSTRIAL REAL ESTATE TRENDS**









# **OUTSTANDING LICENSED FDI PROJECTS IN 2022**

#### TOP BIG PROJECTS INVESTED IN INDUSTRIAL PARKS

| PROJECT'S NAME                                          | INVESTOR                              | LOCATION                                             | INVESTMENT<br>CAPITAL |
|---------------------------------------------------------|---------------------------------------|------------------------------------------------------|-----------------------|
| LEGO Factory                                            | LEGO<br>Corporation                   | VSIP III Industrial<br>Park, Binh Duong              | 1 billion USD         |
| Mở rộng nhà máy Samsung Electro – Mechanics Thai Nguyen | Samsung Electro  – Mechanics  Vietnam | Yen Binh Industrial<br>Park, Thai Nguyen             | 920 m