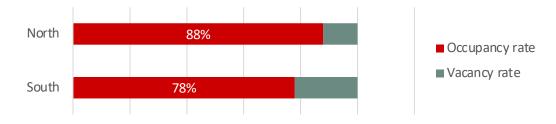

# INDUSTRIAL REAL ESTATE MARKET UPDATE

05/2023

# TABLE OF CONTENT



**INDUSTRIAL REAL ESTATE TRENDS** 

#### INDUSTRIAL REAL ESTATE GROWTH THROUGH THE YEARS







**DISTRIBUTION** 

**411**INDUSTRIAL PARKS



139,480 ha



#### **INDUSTRIAL PARKS BY LOCATION**



#### INDUSTRIAL PARK INFRASTRUCTURE









#### SUPPLY AND RENTAL PRICE









# **INDUSTRIAL REAL ESTATE TRENDS**









# **OUTSTANDING LICENSED FDI PROJECTS IN 2022**

#### TOP BIG PROJECTS INVESTED IN INDUSTRIAL PARKS

| PROJECT'S NAME                                          | INVESTOR                              | LOCATION                                             | INVESTMENT<br>CAPITAL |
|---------------------------------------------------------|---------------------------------------|------------------------------------------------------|-----------------------|
| LEGO Factory                                            | LEGO<br>Corporation                   | VSIP III Industrial<br>Park, Binh Duong              | 1 billion USD         |
| Mở rộng nhà máy Samsung Electro – Mechanics Thai Nguyen | Samsung Electro  – Mechanics  Vietnam | Yen Binh In