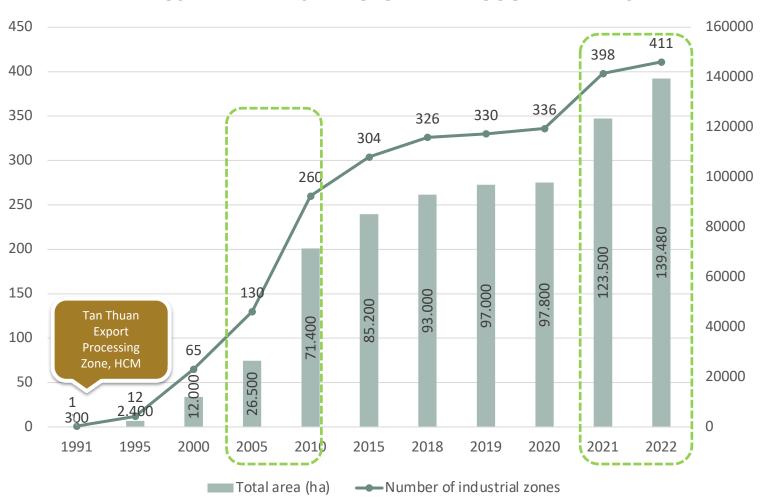

#### INDUSTRIAL REAL ESTATE GROWTH THROUGH THE YEARS

**DISTRIBUTION** 

**411**INDUSTRIAL PARKS

139,480 ha