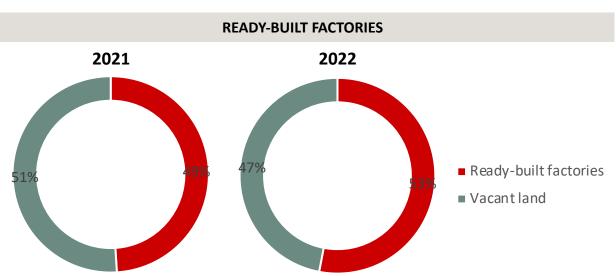

# INDUSTRIAL REAL ESTATE MARKET UPDATE

05/2023

# TABLE OF CONTENT



**INDUSTRIAL REAL ESTATE TRENDS** 

#### INDUSTRIAL REAL ESTATE GROWTH THROUGH THE YEARS







**DISTRIBUTION** 

**411**INDUSTRIAL PARKS



139,480 ha



#### **INDUSTRIAL PARKS BY LOCATION**



#### INDUSTRIAL PARK INFRASTRUCTURE









#### SUPPLY AND RENTAL PRICE









# **INDUSTRIAL REAL ESTATE TRENDS**









# **OUTSTANDING LICENSED FDI PROJECTS IN 2022**

#### TOP BIG PROJECTS INVESTED IN INDUSTRIAL PARKS

| PROJECT'S NAME                                          | INVESTOR                              | LOCATION                                             | INVESTMENT<br>CAPITAL |
|---------------------------------------------------------|---------------------------------------|------------------------------------------------------|-----------------------|
| LEGO Factory                                            | LEGO<br>Corporation                   | VSIP III Industrial<br>Park, Binh Duong              | 1 billion USD         |
| Mở rộng nhà máy Samsung Electro – Mechanics Thai Nguyen | Samsung Elect