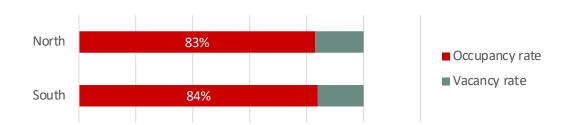

# INDUSTRIAL REAL ESTATE MARKET UPDATE

05/2023

# TABLE OF CONTENT



**INDUSTRIAL REAL ESTATE TRENDS** 

#### INDUSTRIAL REAL ESTATE GROWTH THROUGH THE YEARS







**DISTRIBUTION** 

**411**INDUSTRIAL PARKS



139,480 ha



#### **INDUSTRIAL PARKS BY LOCATION**



#### INDUSTRIAL PARK INFRASTRUCTURE









#### SUPPLY AND RENTAL PRICE









# **INDUSTRIAL REAL ESTATE TRENDS**









# **OUTSTANDING LICENSED FDI PROJECTS IN 2022**

#### TOP BIG PROJECTS INVESTED IN INDUSTRIAL PARKS

| PROJECT'S NAME                                          | INVESTOR                              | LOCATION                                             | INVESTMENT<br>CAPITAL |
|---------------------------------------------------------|---------------------------------------|------------------------------------------------------|-----------------------|
| LEGO Factory                                            | LEGO<br>Corporation                   | VSIP III Industrial<br>Park, Binh Duong              | 1 billion USD         |
| Mở rộng nhà máy Samsung Electro – Mechanics Thai Nguyen | Samsung Electro  – Mechanics  Vietnam | Yen Binh